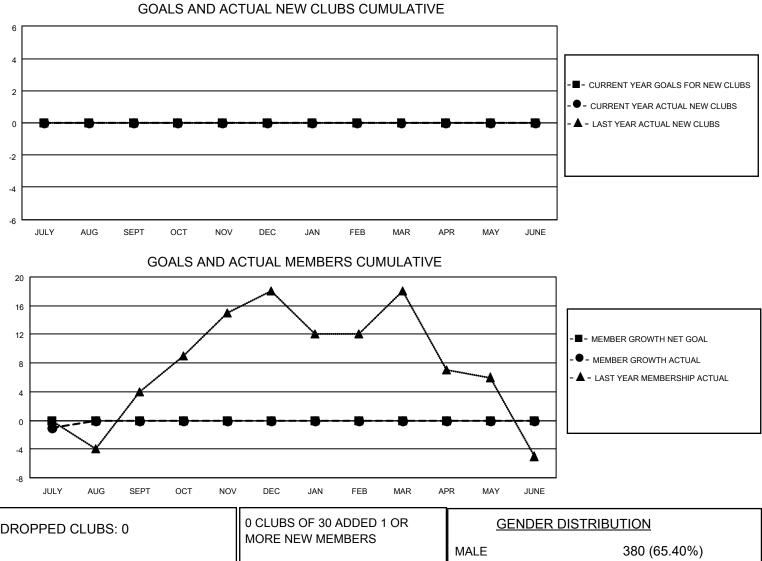

## LOCATION ARKANSAS

District 7 I

Results as of: 7/31/2023

| Clubs                 |               |           |               | Members               |                        |                         |                                                    |
|-----------------------|---------------|-----------|---------------|-----------------------|------------------------|-------------------------|----------------------------------------------------|
| RESULTS FOR 2023-2024 |               |           |               | RESULTS FOR 2023-2024 |                        |                         |                                                    |
| QUARTER               | NEW CLUB GOAL | NEW CLUBS | DROPPED CLUBS | QUARTER               | BER GROWTH NET<br>GOAL | MEMBER GROWTH<br>ACTUAL | DROPPED<br>MEMBERS ACTUAL<br>(including transfers) |
| JULY/AUG/SEPT         | 0             | 0         | 0             | JULY/AUG/SEPT         | 0                      | 1                       | 1                                                  |
| OCT/NOV/DEC           | 0             | 0         | 0             | OCT/NOV/DEC           | 0                      | 0                       | 0                                                  |
| JAN/FEB/MAR           | 0             | 0         | 0             | JAN/FEB/MAR           | 0                      | 0                       | 0                                                  |
| APR/MAY/JUNE          | 0             | 0         | 0             | APR/MAY/JUNE          | 0                      | 0                       | 0                                                  |

| DROPPED CLUBS: 0 |   | MORE NEW MEMBERS          | MALE                               | 380 (65.40%)<br>201 (34.60%) |
|------------------|---|---------------------------|------------------------------------|------------------------------|
| DROPPED MEMBERS  |   |                           | NON BINARY<br>PREFER NOT TO ANSWER | 0 (0.00%)<br>0 (0.00%)       |
| DECEASED         | 0 |                           |                                    | <b>X Y</b>                   |
| CLUB CANCELLED   | 0 | CLICK HERE FOR CUMULATIVE | TOTAL FAMILY UNIT MEMBERS          | 61                           |
| OTHER            | 1 | MEMBERSHIP DATA           |                                    |                              |
| TOTAL            | 1 |                           | FAMILY MEMBERS PAYING HA           | LF DUES 31                   |